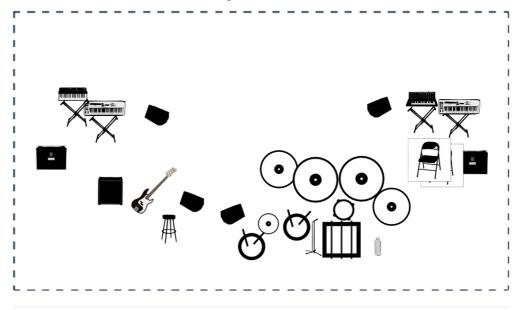

## Channels List

| #   | Instrument                  | Effects<br>Microphone (optional) | Artista                    | Comments                                                |
|-----|-----------------------------|----------------------------------|----------------------------|---------------------------------------------------------|
| #1  | Synth (Stereo)              | DI - Línea                       | Yamaha Motif<br>XF88       | Going through Roland KC-350 out to house.               |
| #2  | Midi Controller<br>(Stereo) | DI - Línea                       | M-Audio MIDI<br>Controller | Going through Logic Pro X into Roland KC-350, to house. |
| #3  | Vocals                      | Shure SM58                       | Talk Mic (Drums)           |                                                         |
| #4  | Moog (Mono)                 | Shure SM57                       | Korg Minilogue             |                                                         |
| #5  | Synth (Stereo)              | DI - Línea                       | Nord Stage 3               | Monitoring thru Roland KC-350                           |
| #6  | Bass (Mono)                 | DI - Línea                       | MTL 6-String               |                                                         |
| #7  | Crash                       | AKG C414                         | 18" Ride                   |                                                         |
| #8  | Ride                        | AKG C414                         | 19" Ride                   |                                                         |
| #9  | Crash                       | AKG C414                         | 17" Crash                  |                                                         |
| #10 | Ride                        | AKG C414                         | 19" Ride                   |                                                         |
| #11 | Tom                         | Sennheiser<br>E604               | 12" Tom                    |                                                         |
| #12 | Hi-hat                      | Shure SM57                       | 14" Hi-Hat                 |                                                         |
| #13 | Snare Drum                  | Shure SM57                       | 14" Snare (Low)            |                                                         |
| #14 | Snare Drum                  | Shure SM57                       | 14" Snare (High)           |                                                         |
| #15 | Bass Drum                   | Shure<br>Beta52                  | 16" Kick (Ported)          |                                                         |