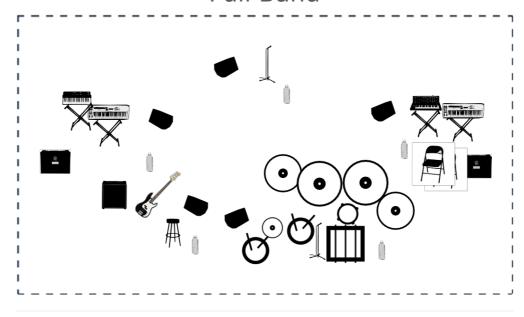

## Full Band

Planning to organize a show? Click here for a quick quotation based on your tech rider.

## Channels List

| #   | Instrument                  | Effects<br>Microphone (optional) | Artista                    | Comments                                                |
|-----|-----------------------------|----------------------------------|----------------------------|---------------------------------------------------------|
| #1  | Vocals (XLR<br>(House))     | AKG C414                         | Lead Vocals                |                                                         |
| #2  | Synth (Stereo)              | DI - Línea                       | Yamaha Motif<br>XF88       | Going through Roland KC-350 out to house.               |
| #3  | Midi Controller<br>(Stereo) | DI - Línea                       | M-Audio MIDI<br>Controller | Going through Logic Pro X into Roland KC-350, to house. |
| #4  | Vocals                      | Shure SM58                       | Talk Mic (Drums)           |                                                         |
| #5  | Moog (Mono)                 | Shure SM57                       | Korg Minilogue             |                                                         |
| #6  | Synth (Stereo)              | DI - Línea                       | Nord Stage 3               | Monitoring thru Roland KC-350                           |
| #7  | Bass (Mono)                 | DI - Línea                       | MTL 6-String               |                                                         |
| #8  | Crash                       | AKG C414                         | 18" Ride                   |                                                         |
| #9  | Ride                        | AKG C414                         | 19" Ride                   |                                                         |
| #10 | Crash                       | AKG C414                         | 17" Crash                  |                                                         |
| #11 | Ride                        | AKG C414                         | 19" Ride                   |                                                         |
| #12 | Tom                         | Sennheiser<br>E604               | 12" Tom                    |                                                         |
| #13 | Hi-hat                      | Shure SM57                       | 14" Hi-Hat                 |                                                         |
| #14 | Snare Drum                  | Shure SM57                       | 14" Snare (Low)            |                                                         |
| #15 | Snare Drum                  | Shure SM57                       | 14" Snare (High)           |                                                         |
| #16 | Bass Drum                   | Shure<br>Beta52                  | 16" Kick (Ported)          |                                                         |